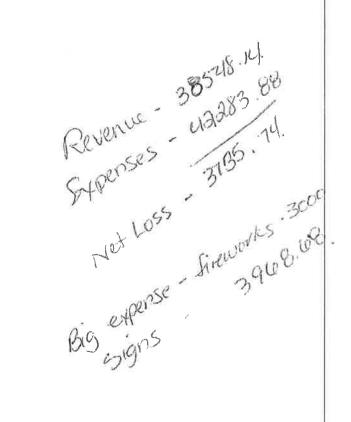

### Caroline & District Chamber of Commerce Box 90 Caroline AB TOM 0M0 FINANCIAL STATEMENT JAN. – DEC. 2016

4

| Assets<br>Bank<br>Capital Assets                                                                                           | \$33537.97<br><u>\$ 900.00</u>                                            |                   |
|----------------------------------------------------------------------------------------------------------------------------|---------------------------------------------------------------------------|-------------------|
| Total Assets                                                                                                               |                                                                           | <u>\$34437.97</u> |
| Liabilities<br>Accounts Payable                                                                                            | <u>\$ 6007.01</u>                                                         |                   |
| Total Liabilities                                                                                                          |                                                                           | <u>\$ 6007.01</u> |
| Income<br>Membership Dues<br>Fundraising<br>Group Insurance commission<br>Burntstick Lake Revenue<br>Miscellaneous Revenue | \$ 1950.00<br>\$ 5786.00<br>\$509.84<br>\$28284.59<br><u>\$ 2017.71</u>   |                   |
| Total Income                                                                                                               |                                                                           | <u>\$38548.14</u> |
| Expenses<br>Payroll Expenses<br>Insurance<br>Rent<br>Telephone & Utilities<br>Other expenses                               | \$ 9928.09<br>\$ 1665.54<br>\$11000.00<br>\$ 2204.03<br><u>\$17486.22</u> |                   |

\$42283.88

## Caroline & District Chamber of Commerce Income Statement 01/01/16 to 12/31/16

| Office Supplies               | 350.99    |
|-------------------------------|-----------|
| Photocopies                   | 81.40     |
| Property Taxes                | 0.00      |
| Gravel                        | 1,365.00  |
| BSL supplies                  | 278.25    |
| Motor Vehicle Expenses        | 0.00      |
| Miscellaneous Expenses        | 0.00      |
| Misc Parade Expenses          | 2,059.46  |
| Parade Supplies               | 41.99     |
| community showcase expenses   | 1,685.59  |
| Realized Exchange Gain/Loss   | 0.00      |
| Rent                          | 11,000.00 |
| Rent - hali                   | 0.00      |
| Repair & Maintenance          | 0.00      |
| Telephone                     | 1,651.55  |
| Internet Service              | 0.00      |
| Travel & Entertainment        | 0.00      |
| Conference Fees               | 0.00      |
| Travel & Ent:Non-Reimbursable | 0.00      |
| Utilities                     | 552.48    |
| Dues & Subscriptions          | 508.35    |
| Dir Meeting Exp               | 218.36    |
| Gifts & Promotions            | 3,952.36  |
| Candy                         | 717.00    |
| Snacks & Drinks               | 315.78    |
| Total General & Admin. Expen  | 32,355.79 |
| OTAL EXPENSE                  | 42,283.88 |
|                               | -3,735.74 |