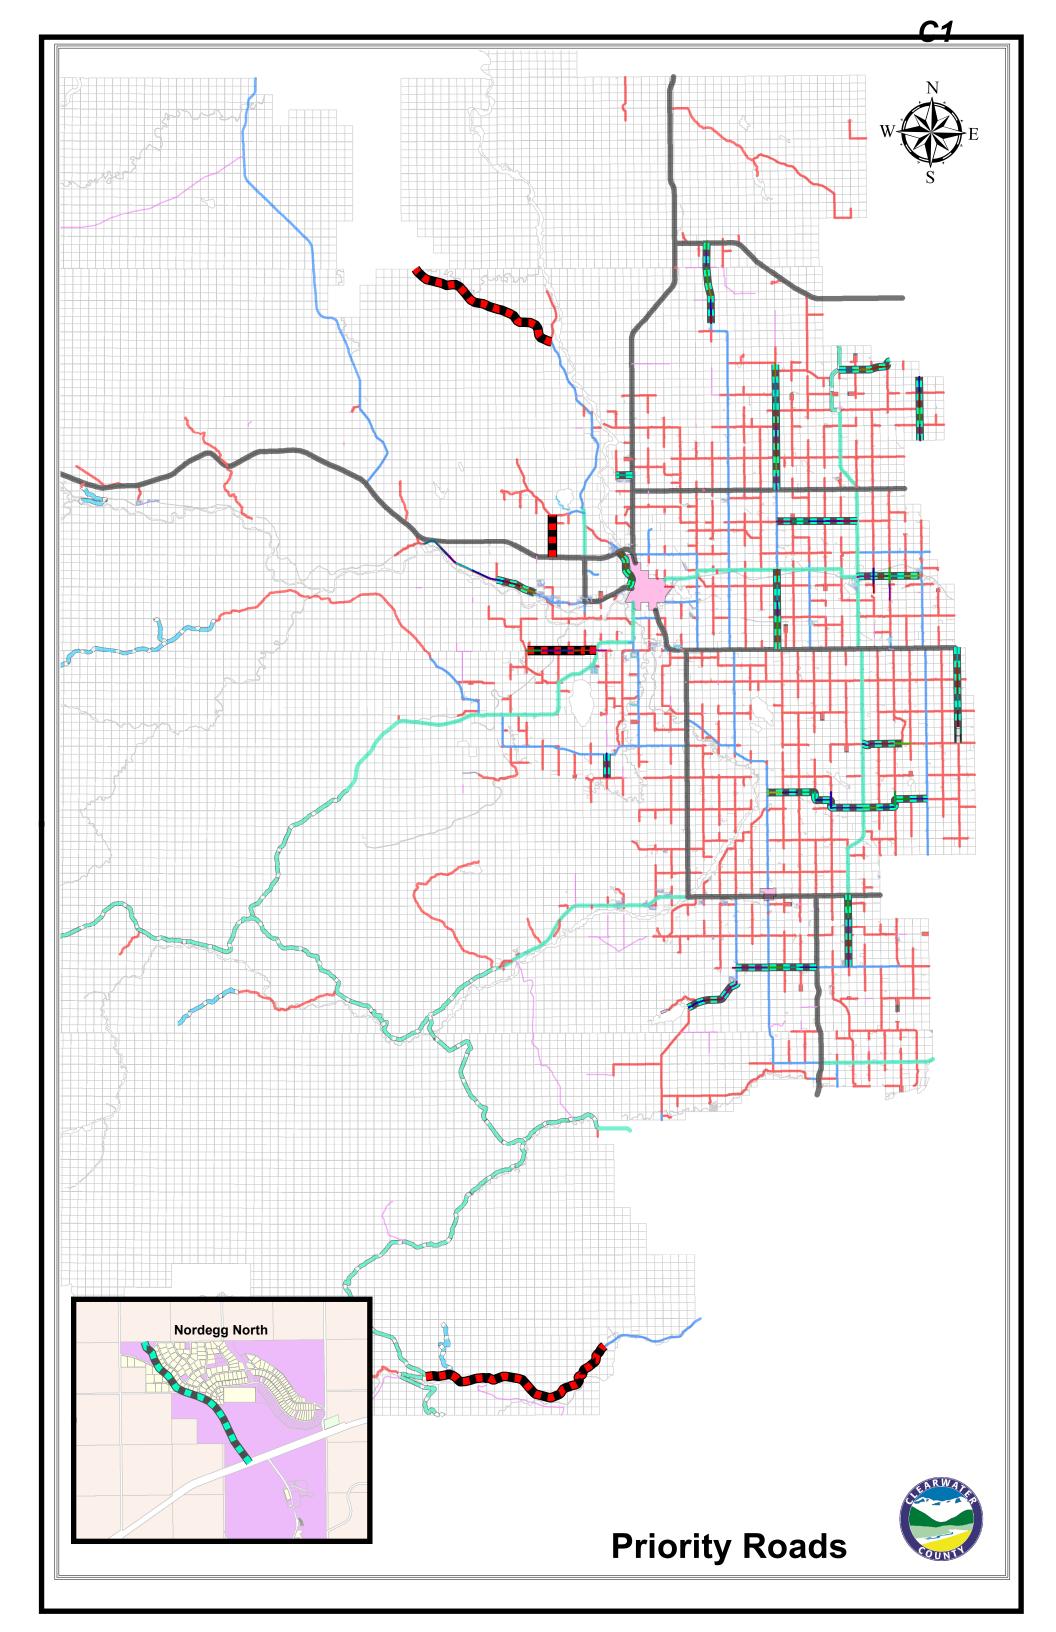

### 1. Introduction

The proposed Clearwater Campground is located adjacent to Highway 54, Highway 22 and the Clearwater River, approximately 7 kilometers west of Caroline, in Clearwater County. The parcel is legally described as the NW quarter of Section 18, Township 36, Range 6, West of the 5<sup>th</sup> Meridian, and is shown on the attached plan.

Clearwater County intends to re-build and re-open the campground in two phases following approval of this application by Alberta Environment and Parks, to replace the old Clearwater Campground that was destroyed by flooding in 2013. This application deals with the first phase of campground development, and the second phase will be included under a separate application.