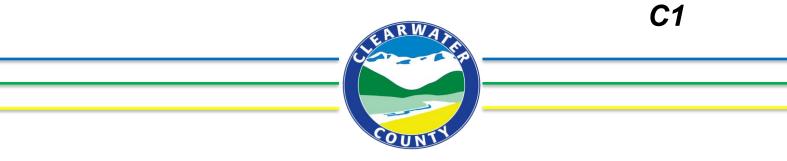

1999-2009- Council's policy continued to evolve and included the addition of 8Km's of new road paving each year to expand the surfaced road network. The selection of the 8Km's of roads was determined by Council, however, given the numerous demands for paving by industry and residents, Council directed the administration to come up with a formula providing evaluation criteria which established paving priorities. The criteria that was settled on by Council consisted of: traffic count info, parcels served, number of residents, number of properties served and number of industrial properties served. The concerns or feedback relating to this policy was that the policy resulted in the paving of roads close to urban areas with little in way of paving in the outer or more rural portions of the municipality.

In 2010 Council amended Policy to reflect that the County would no longer use the 8km's a year as the selection criteria shifting the focus to completing links or roads that we connected paved sections, either municipal or provincial. Later in 2010 the Policy was amended to identify that all new paving would be constructed using a "Ban Free Structure".

In 2013 the Policy was amended to reflect what it is today, being; Typically, additional paved or surfaced road infrastructure development will only be expanded through funding partnerships such as: Provincial or Federal grant(s), third party funding (e.g. industry) or local improvement tax. Discussions with Council included the fundamental question of "Have we arrived at the end of our surfaced road inventory knowing the cost to construct and maintain asphalt surfaced roads? The answer has been generally yes with a few links still outstanding that would be nice to have.

The average life expectancy of an asphalt surface is approximately 15yrs. The County's surfaced road inventory consists of approximately 344 Km. As part of Clearwater County's Pavement Management Strategy an asphalt overlay is applied on a rotation to approximately 23 Km per year. Asphalt pricing is heavily dependant on the price of oil. Since 2009 the County has been aggressively taking advantage of the lower oil prices and increasing the weight carrying capability of our surfaced road network. In that time, most all surfaced roads have been brought up to a minimum 90% spring ban structure. In 2017 the County asphalt overlaid the Prairie Creek Road from Hwy 752 to Hwy 22. This project was 22.3 Km in length and cost approximately \$2,650,000.00. (\$118,834.00/Km). Based on 2017 pricing, every new kilometer of paved road requires and additional \$8,000.00 /Km/ year due to the lifecycle of the asphalt.

In 2018, Taimi Road is scheduled for reconstruction in preparation for base and pave in 2019. The revised estimate for this 6.4Km project is \$5,708,000.00. (\$887,000.00/Km). The increase from the original estimate is attributed to the work required for the large coulee at the north end of the project.

The following table is a list of common roads historically identified and paving priorities.

Recently, the CAO from the Summer Village of Burnstick Lake (Therese Kleeberger) inquired if there was a project that may be mutually beneficial to the the Summer Village and the County. The Summer Village has approximately \$360,000.00 in grant funds available to contribute. Staff recently received a copy of the letter from the Summer Village addressed to Reeve Vandermeer in this regard. Grading and base paving the Burnstick Lake Road from the end of the pavement south to the campground (5.2Km) is estimated at \$4,300,000.00.