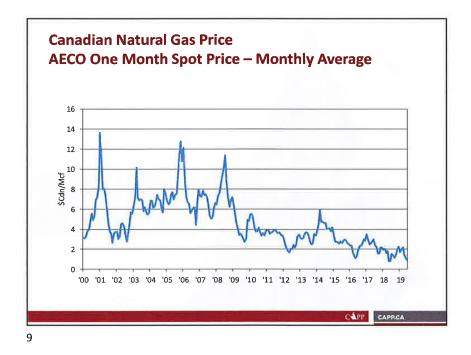

rvices that support the upstream oil and natural gas industry. Together CAPP's members and associate members are an important part of a national industry with revenues from oil and natural gas production of about \$101 billion a year.

Page 1 of 1

8/16/2019



# **Canadian Association of Petroleum Producers**

- Represents large and small producer member companies
- Members explore for, develop and produce natural gas, natural gas liquids, crude oil, and oil sands throughout Canada
- Produce about 80 per cent of Canada's natural gas and crude oil
- Associate members provide a wide range of services that support the upstream crude oil and natural gas industry

2

CAPP CAPRCA

8/16/2019



# <section-header><section-header><list-item><list-item><list-item><list-item>





8/16/2019





8





8/16/2019





### 8/16/2019





14







# **Request for Decision**

Regular Council Meeting

| SUBJECT:                                                                  | Nordegg Golf Association's Request for Funding              |
|---------------------------------------------------------------------------|-------------------------------------------------------------|
| PRESENTATION DATE:                                                        | Tuesday, August 27, 2019                                    |
| DEPARTMENT:                                                               | Agriculture & Community Services                            |
| WRITTEN BY:                                                               | Matt Martinson, Director Ag and Community Services          |