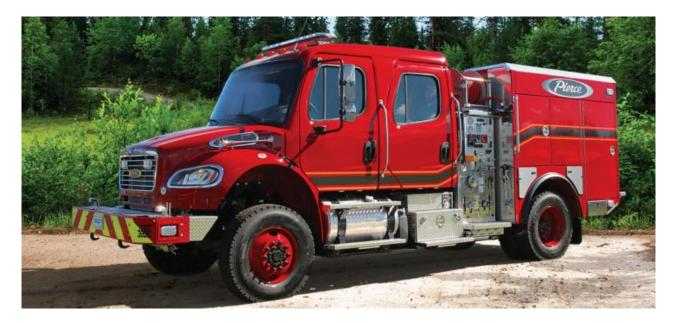

#### 4. 2019 Fire Apparatus Capital Purchases

S. Debienne and C. Heggart presented the three capital purchases approved in the 2019 budget. The apparatus were selected based on the Rural Municipalities of Alberta (RMA) process, with the most benefits to both emergency and maintenance staff. The units and respective quotes are: Tender/Pumper, \$478,728.57; Rescue/Pumper, \$595, 505.71; and, Engine, \$585,751.38.

S. Debienne presented the preliminary drawings and quotes for the three units and noted that each unit is built in Canada and requires 110 day build time. The quotes came in under budget and Administration is requesting that Council consider allocating \$30,000.00 of the surplus of the Clearwater Regional Fire Rescue Services (CRFRS) capital budget to provide Alberta First Responder Radio Communications System (AFRRCS) radios in the three units, as the quotes did not include radio equipment.