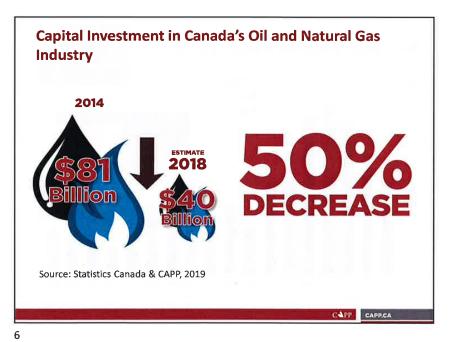

## **BACKGROUND:**

Kelly McTaggart, Community Engagement Advisor, Canadian Association of Petroleum Producers (CAPP), is attending Council to present the 'CAPP – Clearwater County Industry Update'.

The following information is an excerpt from CAPP's website:

The Canadian Association of Petroleum Producers (CAPP) represents companies, large and small, that explore for, develop and produce natural gas and oil throughout Canada. CAPP's member companies produce about 80 per cent of Canada's natural gas and oil. CAPP's associate members provide a wide range of services that support the upstream oil and natural gas industry. Together CAPP's members and associate members are an important part of a national industry with revenues from oil and natural gas production of about \$101 billion a year.