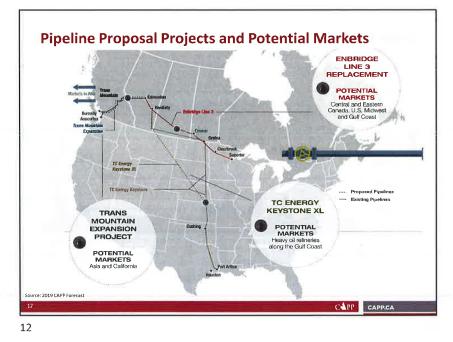

rt the upstream oil and natural gas industry. Together CAPP's members and associate members are an important part of a national industry with revenues from oil and natural gas production of about \$101 billion a year.

Page 1 of 1

8/16/2019



# **Canadian Association of Petroleum Producers**

- Represents large and small producer member companies
- Members explore for, develop and produce natural gas, natural gas liquids, crude oil, and oil sands throughout Canada
- Produce about 80 per cent of Canada's natural gas and crude oil
- Associate members provide a wide range of services that support the upstream crude oil and natural gas industry

2

CAPP CAPRCA

8/16/2019



# <section-header><section-header><list-item><list-item><list-item><list-item>





8/16/2019





8





8/16/2019





### 8/16/2019





14







# **Request for Decision**

Regular Council Meeting

| SUBJECT:                                                                  | Nordegg Golf Association's Request for Funding              |
|---------------------------------------------------------------------------|-------------------------------------------------------------|
| PRESENTATION DATE:                                                        | Tuesday, August 27, 2019                                    |
| DEPARTMENT:                                                               | Agriculture & Community Services                            |
| WRITTEN BY:                                                               | Matt Martinson, Director Ag and Community Services          |
| REVIEWED BY: