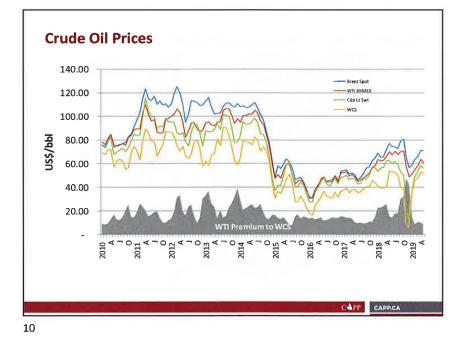

# **Canadian Association of Petroleum Producers**

- Represents large and small producer member companies
- Members explore for, develop and produce natural gas, natural gas liquids, crude oil, and oil sands throughout Canada
- Produce about 80 per cent of Canada's natural gas and crude oil
- Associate members provide a wide range of services that support the upstream crude oil and natural gas industry

2

CAPP CAPRCA

8/16/2019