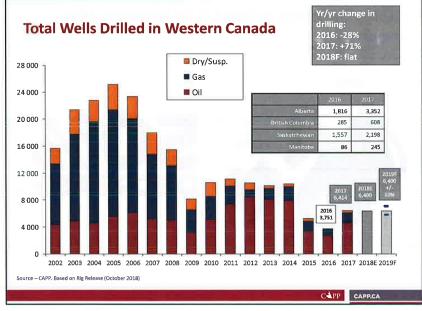

of services that support the upstream oil and natural gas industry. Together CAPP's members and associate members are an important part of a national industry with revenues from oil and natural gas production of about \$101 billion a year.

Page 1 of 1

8/16/2019



# **Canadian Association of Petroleum Producers**

- Represents large and small producer member companies
- Members explore for, develop and produce natural gas, natural gas liquids, crude oil, and oil sands throughout Canada
- Produce about 80 per cent of Canada's natural gas and crude oil
- Associate members provide a wide range of services that support the upstream crude oil and natural gas industry

2

CAPP CAPRCA

8/16/2019



# <section-header><section-header><list-item><list-item><list-item><list-item>





8/16/2019





8





8/16/2019





### 8/16/2019





14







# **Request for Decision**

Regular Council Meeting

| SUBJECT:                                                                  | Nordegg Golf Association's Request for Funding              |
|---------------------------------------------------------------------------|-------------------------------------------------------------|
| PRESENTATION DATE:                                                        | Tuesday, August 27, 2019                                    |
| DEPARTMENT:                                                               | Agriculture & Community Services                            |
| WRITTEN BY:                                                               | Matt Martinson, Director Ag and Community Services