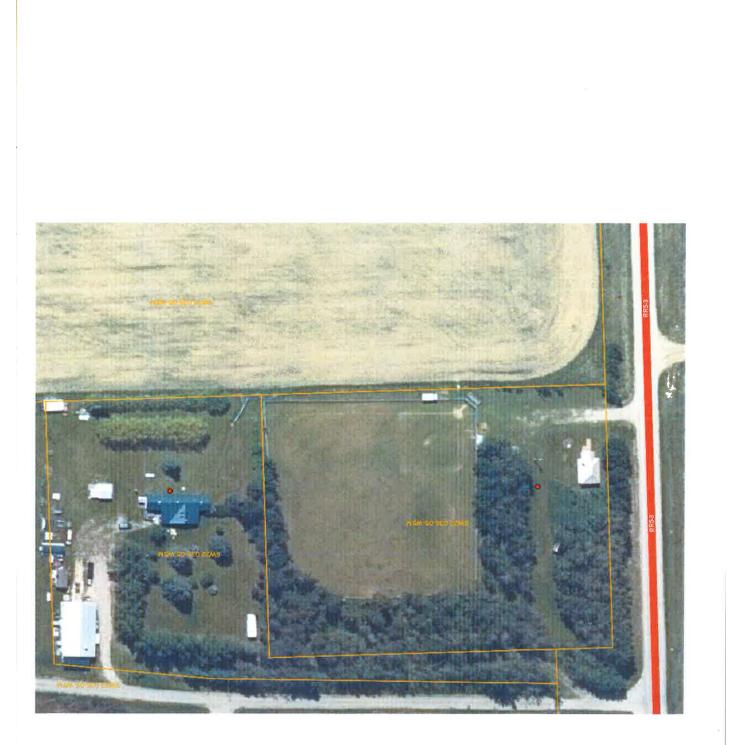

## Shilo Community Club, Box 534, Caroline, AB, TOM OMO

The Shilo Community Club takes care of the Shilo school and grounds. The Shilo school is 110 years old and has been a registered historical site for many years. In 2011 it received an upgrade to the designation of a provincial historical site. A ball diamond has been part of this site for as long as any of us can remember.

# Shilo Community Club – Photos

Shilo Community Club Aerial Site Photo