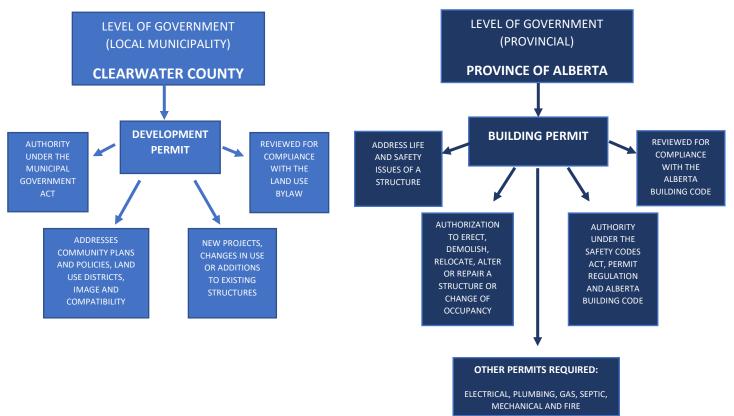

## **IMPORTANT NOTES:**

- 1. IN ADDITION TO COMPLETING THIS APPLICATION FORM IN ITS ENTIRETY, AN APPLICATION FOR A DEVELOPMENT PERMIT SHALL BE ACCOMPANIED BY THE FOLLOWING INFORMATION. WHERE RELEVANT:
  - A) A SITE PLAN, AT A SCALE TO THE SATISFACTION OF THE DEVELOPMENT OFFICER, SHOWING THE SIZE AND SHAPE OF THE LOT, THE FRONT, REAR AND SIDE YARDS, ANY PROVISIONS FOR OFF-STREET LOADING AND VEHICLE PARKING, ACCESS TO THE SITE AND THE LOCATION OF PUBLIC UTILITY LINES. WATER BODIES AND TREED AREAS:
  - B) A SET OF FLOOR PLANS, INCLUDING DRAWINGS OF ALL FOUR BUILDING ELEVATIONS; NO LARGER THAN 11" x 17" IN PAGE SIZE;
  - C) AT THE DISCRETION OF THE DEVELOPMENT OFFICER, A REAL PROPERTY REPORT CONDUCTED BY AN ALBERTA LAND SURVEYOR AS PROOF OF LOCATION OF EXISTING DEVELOPMENT AND A COPY OF THE DUPLICATE CERTIFICATE OF TITLE INDICATING OWNERSHIP AND ENCUMBRANCES;
  - D) IF THE APPLICANT IS NOT THE REGISTERED OWNER, A WRITTEN STATEMENT, SIGNED BY THE REGISTERED OWNER, CONSENTING TO THE APPLICATION AND APPROVING THE APPLICANT AS THE AGENT FOR THE REGISTERED OWNER;
  - E) INFORMATION REGARDING PROXIMITY TO OIL & GAS FACILITIES;
  - F) ABANDONED WELLS: A MAP IDENTIFYING THE LOCATION OR CONFIRMING THE ABSENCE OF ANY ABANDONED WELLS WITHIN THE PARCEL ON WHICH THE BUILDING IS TO BE CONSTRUCTED OR, IN THE CASE OF AN ADDITION, PRESENTLY EXISTS. THIS INFORMATION CAN BE FOUND AT <a href="https://www.aer.ca">www.aer.ca</a> UNDER SYSTEMS & TOOLS > "ABANDONED WELL MAP"
  - G) SUCH OTHER INFORMATION AS THE DEVELOPMENT OFFICER DEEMS NECESSARY.
- EVERY APPLICATION FOR A DEVELOPMENT PERMIT SHALL BE ACCOMPANIED BY A NON-REFUNDABLE PROCESSING FEE OF AN AMOUNT DETERMINED BY COUNCIL.
- 3. FAILURE TO COMPLETE THE APPLICATION FORM FULLY AND SUPPLY THE REQUIRED INFORMATION, PLANS AND FEE MAY CAUSE DELAYS IN PROCESSING, IN WHICH THE APPLICATION MAT BE DEEMED INCOMPLETE AND RE-APPLICATION MAY BE REQUIRED.
- 4. THE DEVELOPMENT OFFICER MUST, WITHIN 20 DAYS AFTER RECEIPT OF AN APPLICATION, DETERMINE WHETHER THE APPLICATION IS COMPLETE OR INCOMPLETE, UNLESS AN EXTENSION AGREEMENT HAS BEEN SIGNED. IF THE DEVELOPMENT OFFICER HAS NOT DEEMED THE APPLICATION COMPLETE OR INCOMPLETE WITHIN THE REQUIRED TIMEFRAME AND AN EXTENSION HAS NOT BEEN GRANTED, THE APPLICATION IS AUTOMATICALLY DEEMED COMPLETE AND IS NOW IN THE PROCESSING STAGE.
- 5. THE DEVELOPMENT AUTHORITY MUST MAKE A DECISION WITHIN 40 DAYS AFTER THE APPLICATION IS DEEMED COMPLETE. IF THE DEVELOPMENT AUTHORITY HAS NOT ISSUED A DECISION WITHIN THE REQUIRED TIMEFRAME AND AN EXTENSION AGREEMENT HAS NOT BEEN SIGNED, THE APPLICATION IS DEFMED REFUSED.
- 6. This is not a building permit. Any approvals granted regarding this application does not excuse the applicant from complying with the requirements of the federal, provincial or other municipal legislation, or the conditions of any easement, restrictive covenant or agreement affecting the buildings or lands.
- 7. If the development approved in this permit is not commenced within 12 months from the date of issue, or of a development approval order being granted by the SDAB, and thereafter completed within 24 months, the permit is deemed to be void, unless an extension beyond this period has been granted by a Development Officer. If you require an extension, please contact a development officer prior to expiry.