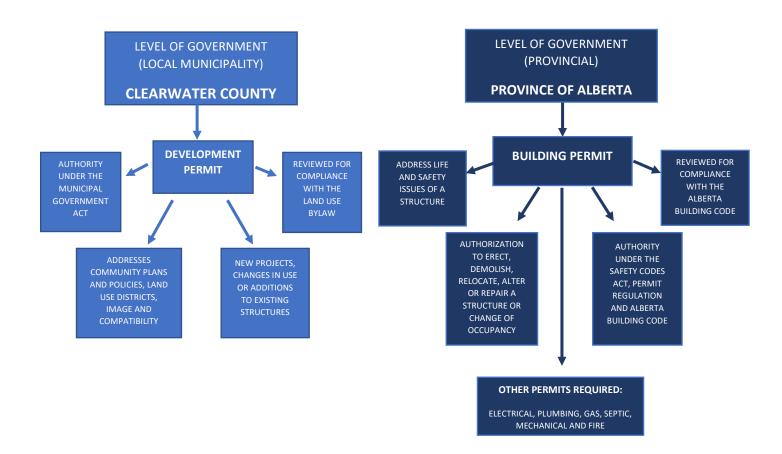

, restrictive covenant OR AGREEMENT AFFECTING THE BUILDINGS OR LANDS.
- 7. IF THE DEVELOPMENT APPROVED IN THIS PERMIT IS NOT COMMENCED WITHIN 12 MONTHS FROM THE DATE OF ISSUE, OR OF A DEVELOPMENT APPROVAL ORDER BEING GRANTED BY THE SDAB, AND THEREAFTER COMPLETED WITHIN 24 MONTHS, THE PERMIT IS DEEMED TO BE VOID, UNLESS AN EXTENSION BEYOND THIS PERIOD HAS BEEN GRANTED BY A DEVELOPMENT OFFICER. IF YOU REQUIRE AN EXTENSION, PLEASE CONTACT A DEVELOPMENT OFFICER PRIOR TO EXPIRY.

THE SIGNED AND FULLY COMPLETED APPLICATION FORM, AS WELL AS THE INFORMATION AND APPLICABLE FEE, MUST BE SUBMITTED TO:

### THE PLANNING AND DEVELOPMENT DEPARTMENT, CLEARWATER COUNTY BOX 550, 4340 – 47 AVENUE, ROCKY MOUNTAIN HOUSE, AB. T4T 1A4

PLANNING@CLEARWATERCOUNTY.CA / PHONE: (403) 845-4444 / FAX: (403) 845-4048